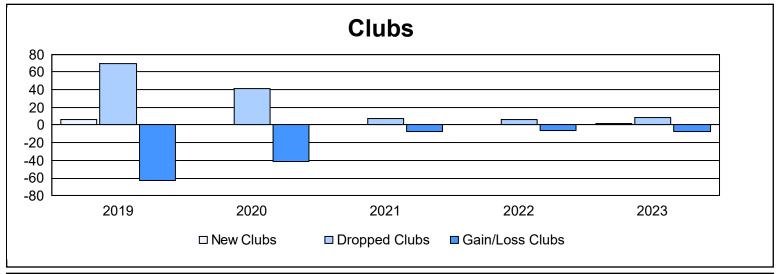

| Year      | New<br>Clubs | Dropped<br>Clubs | Gain/<br>Loss<br>Clubs | New<br>Members | Charter<br>Members | Reinstate<br>Members | Transfer<br>Members | Total<br>Member<br>Added | Total<br>Members<br>Dropped | Gain/<br>Loss<br>Members |
|-----------|--------------|------------------|------------------------|----------------|--------------------|----------------------|---------------------|--------------------------|-----------------------------|--------------------------|
| 2018-2019 | 6            | 69               | -63                    | 2,165          | 912                | 281                  | 415                 | 3,773                    | 10,400                      | -6,627                   |
| 2019-2020 | 0            | 41               | -41                    | 83             | 578                | 340                  | 380                 | 1,381                    | 7,486                       | -6,105                   |
| 2020-2021 | 0            | 7                | -7                     | 5,778          | 648                | 451                  | 692                 | 7,569                    | 6,340                       | 1,229                    |
| 2021-2022 | 0            | 6                | -6                     | 3,006          | 605                | 498                  | 404                 | 4,513                    | 6,394                       | -1,881                   |
| 2022-2023 | 2            | 9                | -7                     | 4,323          | 399                | 358                  | 392                 | 5,472                    | 4,947                       | 525                      |
| Average   | 2            | 26               | -25                    | 3,071          | 628                | 386                  | 457                 | 4,542                    | 7,113                       | -2,572                   |